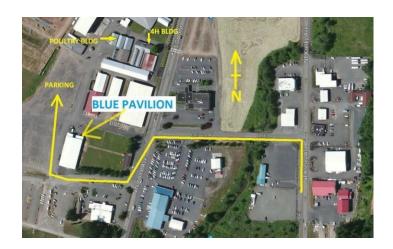

# Rebel Rabbit Breeders

2024-2025 New Years Celebration

1909 S. Gold St., Centralia, WA

Blue Pavilion

Triple Open, Triple Youth Rabbit & Cavy Shows (Youth May Enter ALL Shows)

Rare Breed, Satin/Mini Satin, Holland Lop, Rex, Mini Rex, Mini Lop,